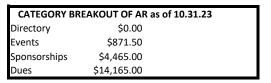

## **ACCOUNTS RECEIVEABLE REPORT AS OF 10.31.23**

|                       |               |            |                   |              |                     |                        |               |             | % Paid to |                                                  |
|-----------------------|---------------|------------|-------------------|--------------|---------------------|------------------------|---------------|-------------|-----------|--------------------------------------------------|
|                       |               | # Invoices | # Unpaid          | Value of     |                     |                        | Unpaid        |             | Renewals  |                                                  |
| <b>Date Generated</b> | Renewal Month | Sent       | Invoices          | Renewals     | Credits/Drops       | Updated Value          | Balance       | Amt Paid    | Sent      |                                                  |
| 12.2.21               | Jan-22        | 33         | 0                 | \$7,751.67   | (\$2,961.25)        | \$4,790.42             | \$0.00        | \$4,790.42  | 62%       |                                                  |
| 1.3.22                | Feb-22        | 30         | 0                 | \$10,330.42  | (\$1,860.00)        | \$8,470.42             | \$0.00        | \$8,470.42  | 82%       |                                                  |
| 2.2.22                | Mar-22        | 31         | 0                 | \$7,962.91   | (\$2,185.00)        | \$5,777.91             | \$0.00        | \$5,777.91  | 73%       |                                                  |
| 3.1.22                | Apr-22        | 19         | 0                 | \$5,650.00   | (\$2,260.00)        | \$3,390.00             | \$0.00        | \$3,390.00  | 60%       |                                                  |
| 4.4.22                | May-22        | 27         | 0                 | \$7,180.00   | (\$3,895.00)        | \$3,285.00             | \$0.00        | \$3,285.00  | 46%       |                                                  |
| 5.4.22                | Jun-22        | 14         | 0                 | \$4,350.00   | (\$1,325.00)        | \$3,025.00             | \$0.00        | \$3,025.00  | 70%       |                                                  |
| 6.1.22                | Jul-22        | 13         | 0                 | \$3,195.00   | (\$1,360.00)        | \$1,835.00             | \$0.00        | \$1,835.00  | 57%       |                                                  |
| 7.5.22                | Aug-22        | 34         | 1                 | \$9,070.00   | (\$2,155.00)        | \$6,915.00             | \$245.00      | \$6,670.00  | 74%       |                                                  |
| 8.1.22                | Sep-22        | 22         | 0                 | \$6,572.50   | (\$2,270.00)        | \$4,302.50             | \$0.00        | \$4,302.50  | 65%       |                                                  |
| 9.1.22                | Oct-22        | 34         | 0                 | \$9,025.00   | (\$1,620.00)        | \$7,405.00             | \$0.00        | \$7,405.00  | 82%       |                                                  |
| 10.5.22               | Nov-22        | 25         | 0                 | \$7,315.00   | (\$2,075.00)        | \$5,240.00             | \$0.00        | \$5,240.00  | 72%       |                                                  |
| 11.1.22               | Dec-22        | 60         | 0                 | \$22,760.00  | <u>(\$3,530.00)</u> | \$19,230.00            | <u>\$0.00</u> | \$19,230.00 | 84%       |                                                  |
|                       |               |            | 2022 TOTALS       | \$101,162.50 | -\$27,496.25        | A/R 2022 Dues          | \$245.00      |             | 69%       | 2022 Average % Paid                              |
|                       |               |            |                   |              |                     |                        |               | •           |           |                                                  |
| 12.5.22               | Jan-23        | 33         | 0                 | \$8,320.00   | (\$3,075.00)        | \$5,245.00             | \$0.00        | \$5,245.00  | 63%       |                                                  |
| 1.3.23                | Feb-23        | 37         | 2                 | \$11,330.00  | (\$3,030.00)        | \$8,300.00             | \$590.00      | \$7,710.00  | 68%       |                                                  |
| 2.2.23                | Mar-23        | 35         | 0                 | \$8,882.50   | (\$1,255.00)        | \$7,627.50             | \$0.00        | \$7,627.50  | 86%       |                                                  |
| 3.2.23                | Apr-23        | 20         | 0                 | \$6,435.00   | (\$590.00)          | \$5,845.00             | \$0.00        | \$5,845.00  | 91%       |                                                  |
| 4.3.23                | May-23        | 28         | 1                 | \$7,575.00   | (\$1,225.00)        | \$6,350.00             | \$1,125.00    | \$5,225.00  | 69%       |                                                  |
| 5.1.23                | Jun-23        | 18         | 1                 | \$5,060.00   | (\$1,180.00)        | \$3,880.00             | \$165.00      | \$3,715.00  | 73%       |                                                  |
| 5.8.23                | Jul-23        | 11         | 1                 | \$2,490.00   | (\$490.00)          | \$2,000.00             | \$165.00      | \$1,835.00  | 74%       | ERROR w/ChamberMaster - Generated 1 month early! |
| 7.3.23                | Aug-23        | 33         | 5                 | \$8,730.00   | (\$490.00)          | \$8,240.00             | \$1,325.00    | \$6,915.00  | 79%       |                                                  |
| 8.1.23                | Sep-23        | 20         | 10                | \$6,182.50   | \$0.00              | \$6,182.50             | \$3,385.00    | \$2,797.50  | 45%       |                                                  |
| 9.2.23                | Oct-23        | 33         | 14                | \$9,185.00   | (\$680.00)          | \$8,505.00             | \$4,075.00    | \$4,430.00  | 48%       |                                                  |
| 10.1.23               | Nov-23        | 22         | <u>12</u>         | \$5,975.00   | \$0.00              | \$5,975.00             | \$3,090.00    | \$2,885.00  | 48%       |                                                  |
|                       |               |            |                   |              |                     | AR 10.31.23 DUES ONLY! | \$14,165.00   |             | 68%       | 2023 Average % Paid                              |
| 11.3.23               | Dec-23        | 57         | 57                | \$22,250.00  |                     | \$22,250.00            | \$22,250.00   | \$0.00      | 0%        |                                                  |
|                       |               |            | <b>2023 TOTAL</b> | \$102,415.00 | (\$12,015.00)       | . ,                    |               | ,           |           |                                                  |