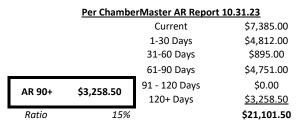

## **ACCOUNTS RECEIVEABLE REPORT AS OF 10.31.23**

|                       |               |            |                   |              |                     |                        |               |             | % Paid to |                                                  |
|-----------------------|---------------|------------|-------------------|--------------|---------------------|------------------------|---------------|-------------|-----------|--------------------------------------------------|
|                       |               | # Invoices | # Unpaid          | Value of     |                     |                        | Unpaid        |             | Renewals  |                                                  |
| <b>Date Generated</b> | Renewal Month | Sent       | Invoices          | Renewals     | Credits/Drops       | Updated Value          | Balance       | Amt Paid    | Sent      |                                                  |
| 12.2.21               | Jan-22        | 33         | 0                 | \$7,751.67   | (\$2,961.25)        | \$4,790.42             | \$0.00        | \$4,790.42  | 62%       |                                                  |
| 1.3.22                | Feb-22        | 30         | 0                 | \$10,330.42  | (\$1,860.00)        | \$8,470.42             | \$0.00        | \$8,470.42  | 82%       |                                                  |
| 2.2.22                | Mar-22        | 31         | 0                 | \$7,962.91   | (\$2,185.00)        | \$5,777.91             | \$0.00        | \$5,777.91  | 73%       |                                                  |
| 3.1.22                | Apr-22        | 19         | 0                 | \$5,650.00   | (\$2,260.00)        | \$3,390.00             | \$0.00        | \$3,390.00  | 60%       |                                                  |
| 4.4.22                | May-22        | 27         | 0                 | \$7,180.00   | (\$3,895.00)        | \$3,285.00             | \$0.00        | \$3,285.00  | 46%       |                                                  |
| 5.4.22                | Jun-22        | 14         | 0                 | \$4,350.00   | (\$1,325.00)        | \$3,025.00             | \$0.00        | \$3,025.00  | 70%       |                                                  |
| 6.1.22                | Jul-22        | 13         | 0                 | \$3,195.00   | (\$1,360.00)        | \$1,835.00             | \$0.00        | \$1,835.00  | 57%       |                                                  |
| 7.5.22                | Aug-22        | 34         | 1                 | \$9,070.00   | (\$2,155.00)        | \$6,915.00             | \$245.00      | \$6,670.00  | 74%       |                                                  |
| 8.1.22                | Sep-22        | 22         | 0                 | \$6,572.50   | (\$2,270.00)        | \$4,302.50             | \$0.00        | \$4,302.50  | 65%       |                                                  |
| 9.1.22                | Oct-22        | 34         | 0                 | \$9,025.00   | (\$1,620.00)        | \$7,405.00             | \$0.00        | \$7,405.00  | 82%       |                                                  |
| 10.5.22               | Nov-22        | 25         | 0                 | \$7,315.00   | (\$2,075.00)        | \$5,240.00             | \$0.00        | \$5,240.00  | 72%       |                                                  |
| 11.1.22               | Dec-22        | 60         | 0                 | \$22,760.00  | <u>(\$3,530.00)</u> | \$19,230.00            | <u>\$0.00</u> | \$19,230.00 | 84%       |                                                  |
|                       |               |            | 2022 TOTALS       | \$101,162.50 | -\$27,496.25        | A/R 2022 Dues          | \$245.00      |             | 69%       | 2022 Average % Paid                              |
|                       |               |            |                   |              |                     |                        |               | •           |           |                                                  |
| 12.5.22               | Jan-23        | 33         | 0                 | \$8,320.00   | (\$3,075.00)        | \$5,245.00             | \$0.00        | \$5,245.00  | 63%       |                                                  |
| 1.3.23                | Feb-23        | 37         | 2                 | \$11,330.00  | (\$3,030.00)        | \$8,300.00             | \$590.00      | \$7,710.00  | 68%       |                                                  |
| 2.2.23                | Mar-23        | 35         | 0                 | \$8,882.50   | (\$1,255.00)        | \$7,627.50             | \$0.00        | \$7,627.50  | 86%       |                                                  |
| 3.2.23                | Apr-23        | 20         | 0                 | \$6,435.00   | (\$590.00)          | \$5,845.00             | \$0.00        | \$5,845.00  | 91%       |                                                  |
| 4.3.23                | May-23        | 28         | 1                 | \$7,575.00   | (\$1,225.00)        | \$6,350.00             | \$1,125.00    | \$5,225.00  | 69%       |                                                  |
| 5.1.23                | Jun-23        | 18         | 1                 | \$5,060.00   | (\$1,180.00)        | \$3,880.00             | \$165.00      | \$3,715.00  | 73%       |                                                  |
| 5.8.23                | Jul-23        | 11         | 1                 | \$2,490.00   | (\$490.00)          | \$2,000.00             | \$165.00      | \$1,835.00  | 74%       | ERROR w/ChamberMaster - Generated 1 month early! |
| 7.3.23                | Aug-23        | 33         | 5                 | \$8,730.00   | (\$490.00)          | \$8,240.00             | \$1,325.00    | \$6,915.00  | 79%       |                                                  |
| 8.1.23                | Sep-23        | 20         | 10                | \$6,182.50   | \$0.00              | \$6,182.50             | \$3,385.00    | \$2,797.50  | 45%       |                                                  |
| 9.2.23                | Oct-23        | 33         | 14                | \$9,185.00   | (\$680.00)          | \$8,505.00             | \$4,075.00    | \$4,430.00  | 48%       |                                                  |
| 10.1.23               | Nov-23        | 22         | <u>12</u>         | \$5,975.00   | \$0.00              | \$5,975.00             | \$3,090.00    | \$2,885.00  | 48%       |                                                  |
|                       |               |            |                   |              |                     | AR 10.31.23 DUES ONLY! | \$14,165.00   |             | 68%       | 2023 Average % Paid                              |
| 11.3.23               | Dec-23        | 57         | 57                | \$22,250.00  |                     | \$22,250.00            | \$22,250.00   | \$0.00      | 0%        |                                                  |
|                       |               |            | <b>2023 TOTAL</b> | \$102,415.00 | (\$12,015.00)       | . ,                    |               | ,           |           |                                                  |