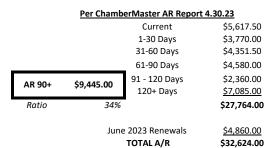

| AR 4.30.23 DUES ONLY! |              |             | 56%       | 2023 Average % Paid  |
|                |               |            |            |                    |                   |                       |              |             |           |                      |
|                |               |            |            |                    |                   |                       |              |             |           |                      |
| 5/1/2023       | Jun-23        | 18         | 16         | \$5,060.00         | (\$200.00)        | \$4,860.00            | \$4,860.00   |             |           |                      |

CATEGORY BREAKOUT OF AR as of 4.30.23

\$425.00 \$736.50

\$1,275.00 WBC \$19,585.00

Festival - 2022

Sponsorships

Events

Dues