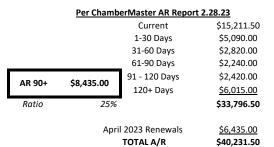

CATEGORY BREAKOUT OF AR as of 2.28.23

\$425.00 \$469.00

\$7,350.00 Corporate

\$1,275.00 WBC \$17,032.50

\$720.00 Advertising

Festival

Events

Dues

Sponsorships

Sponsorships

Sponsorships