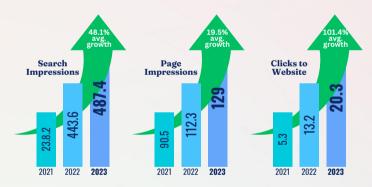

#### MEMBER DIRECTORY PAGE ACTIVITY

Data represents the average number of searches, impressions and web clicks per active member during each year of the six top categories by active membership counts.

# REAL ESTATE & REAL ESTATE SERVICES

**HEALTHCARE & SERVICES** 