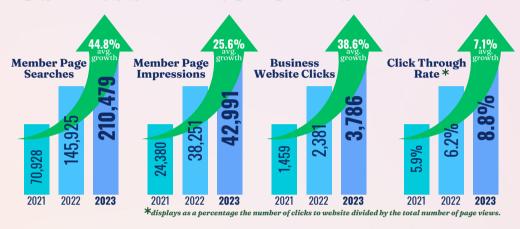

## MEMBER BUSINESS DIRECTORY STATS

The performance of our member's directory pages continues to show significant gains in awareness & engagement. We remind members to ensure their pages represent their desired brand identity.