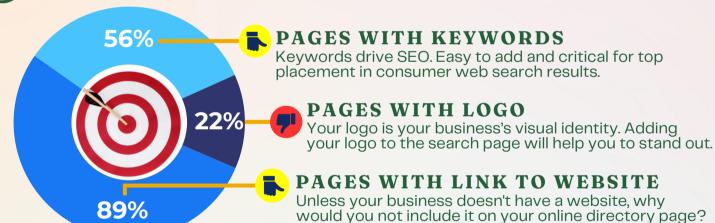

## MEMBER DIRECTORY PAGE OPPORTUNITIES

### DON'T MISS THIS OPPORTUNITY!

For the small fee of

Give us a call or visit the members only page on our website to order your review.

and for an additional

you can get a comprehensive analysis of your directory page as well as recommendations on how to improve it to gain more awareness and engagement.

Chamber staff will implement any and all changes including those that were recommended.