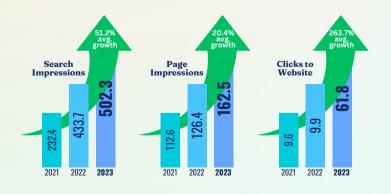

#### MEMBER DIRECTORY PAGE ACTIVITY

Data represents the average number of searches, impressions and web clicks per active member during each year of the six top categories by active membership counts.

## NON PROFIT ORGANIZATIONS