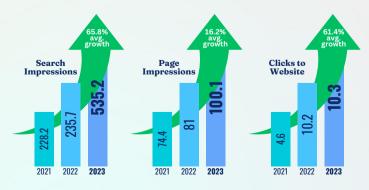

#### MEMBER DIRECTORY PAGE ACTIVITY

Data represents the average number of searches, impressions and web clicks per active member during each year of the six top categories by active membership counts.

## FINANCIAL & INVESTMENT SERVICES

ACCOUNTING & BUSINESS MANAGEMENT SERVICES

CONTRACTORS & CONSTRUCTION

Want to see how your business page has performed? Let us know and we'd be happy to show you.