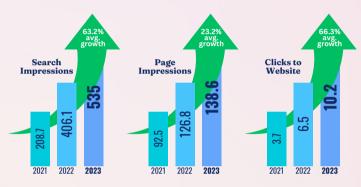

#### MEMBER DIRECTORY PAGE ACTIVITY

Data represents the average number of searches, impressions and web clicks per active member during each year of the six top categories by active membership counts.

# REAL ESTATE & REAL ESTATE SERVICES

**HEALTHCARE & SERVICES** 