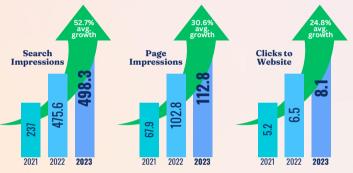

#### MEMBER DIRECTORY PAGE ACTIVITY

Data represents the average number of searches, impressions and web clicks per active member during each year of the six top categories by active membership counts.

## NON PROFIT ORGANIZATIONS

# REAL ESTATE & REAL ESTATE SERVICES

**HEALTHCARE & SERVICES** 

## FINANCIAL & INVESTMENT SERVICES

ACCOUNTING & BUSINESS MANAGEMENT SERVICES

CONTRACTORS & CONSTRUCTION

Want to see how your business page has performed? Let us know and we'd be happy to show you.