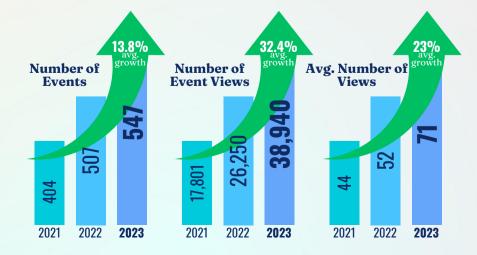

All Active Members

If your business has an upcoming event, there is value in posting it to the Chamber calendar to increase awareness and engagement. With each event receiving an average of 71 views in 2023, you can be sure events posted will be seen!