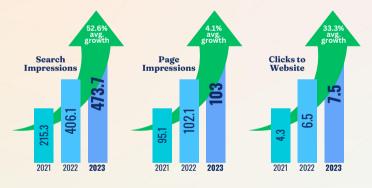

#### MEMBER DIRECTORY PAGE ACTIVITY

Data represents the average number of searches, impressions and web clicks per active member during each year of the six top categories by active membership counts.

## NON PROFIT ORGANIZATIONS

# REAL ESTATE & REAL ESTATE SERVICES

**HEALTHCARE & SERVICES** 

## FINANCIAL & INVESTMENT SERVICES

ACCOUNTING & BUSINESS MANAGEMENT SERVICES

CONTRACTORS & CONSTRUCTION

Want to see how your business page has performed? Let us know and we'd be happy to show you.